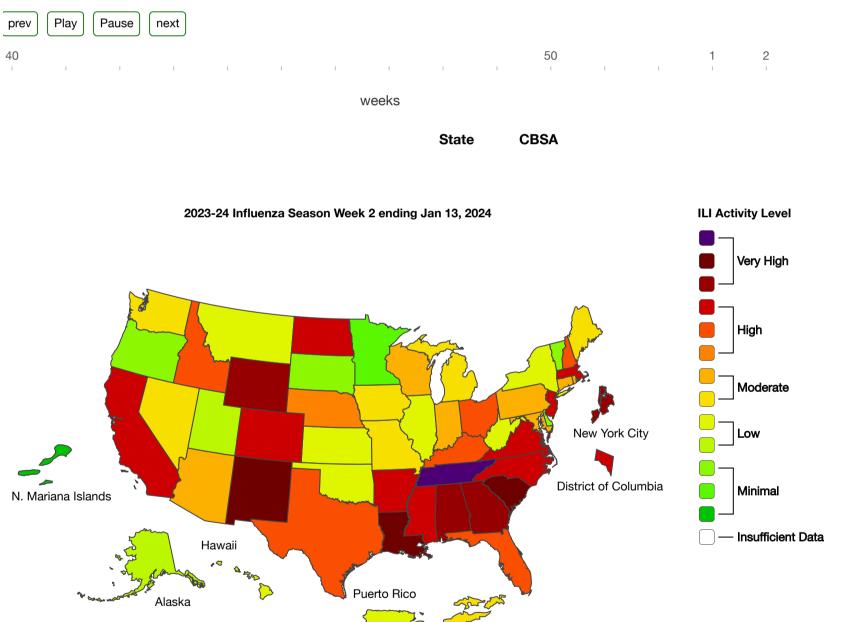

## Weekly US Map: Influenza Summary Update

Updated January 19, 2024

## **Outpatient Respiratory Illness Activity Map Determined by Data Reported to ILINet**

This system monitors visits for respiratory illness that includes fever plus a cough or sore throat, also referred to as ILI, not laboratory confirmed influenza and may capture patient visits due to other respiratory pathogens that cause similar symptoms.

Download Image

Download Data

(https://www.cdc.gov/flu/weekly/flureport.xml)View Full Screen (http://gis.cdc.gov/grasp/fluview/main.html )

Last Reviewed: January 19, 2024, 11:00 AM